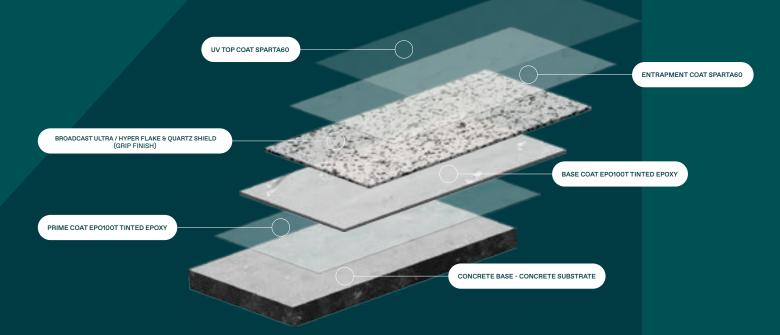

## Ultra & Hyper Flake<sup>®</sup> Grip Finish 5 Coat System

AUSTRALIAN OWNED. AUSTRALIAN MANUFACTURED.

SEE ULTRA FLAKE AND HYPER FLAKE IN YOUR OWN SPACE WITH APC'S VISUALISER

Simply upload a photo, then select your preferred APC system and colour to visualise how it will look in real time.