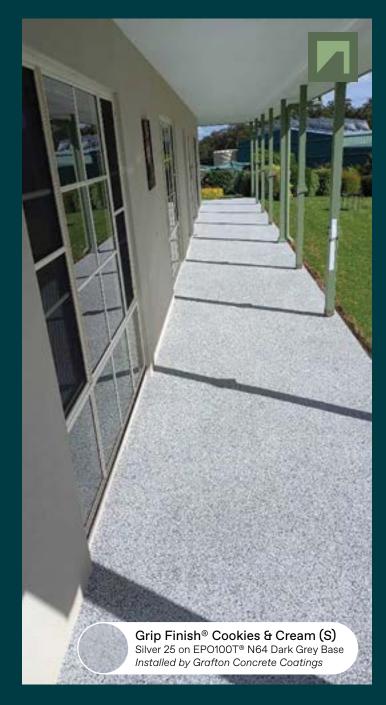

Grip Finish® Foil (S) Iron 40 on EPO100T® N43 Pipeline Grey Base Installed by Epoxy Flooring Redlands