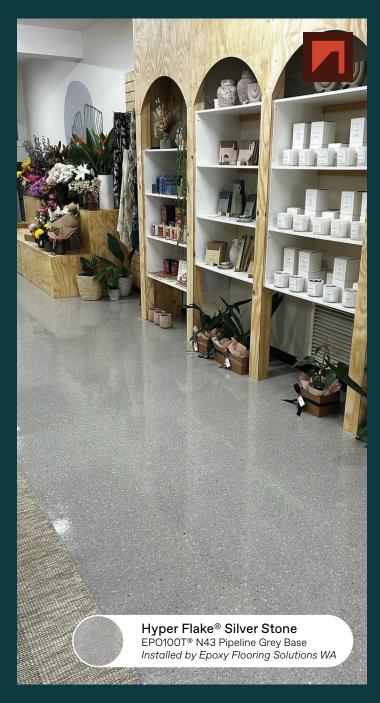

Hyper Flake® Systems completed in our Crystal Finish have a satin, semi-textured and seamless finish offering a modern, tough, hygienic and grout-free floor. Our Diamond Finish will take your floor to another level of sophistication with additional depth and gloss.

Hyper Flake® Signature Series is an easy to maintain long term solution that brings elegance into your space. Don't settle for anything less than stunning!