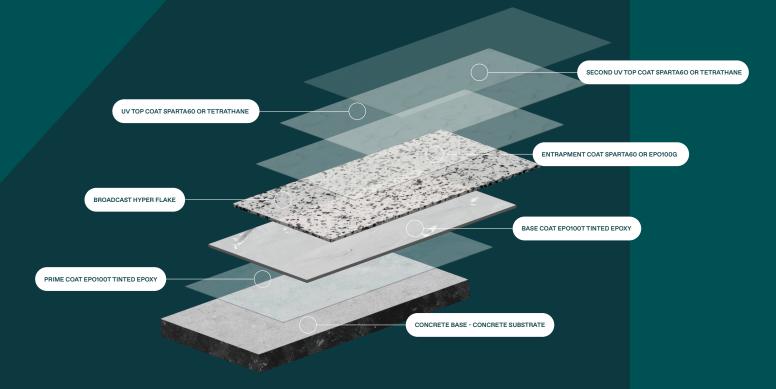

# Hyper Flake<sup>®</sup> Crystal Finish 6 Coat System

AUSTRALIAN OWNED. AUSTRALIAN MANUFACTURED.

SEE HYPER FLAKE IN YOUR OWN SPACE WITH APC'S VISUALISER

Simply upload a photo, then select your preferred APC system and colour to visualise how it will look in real time.