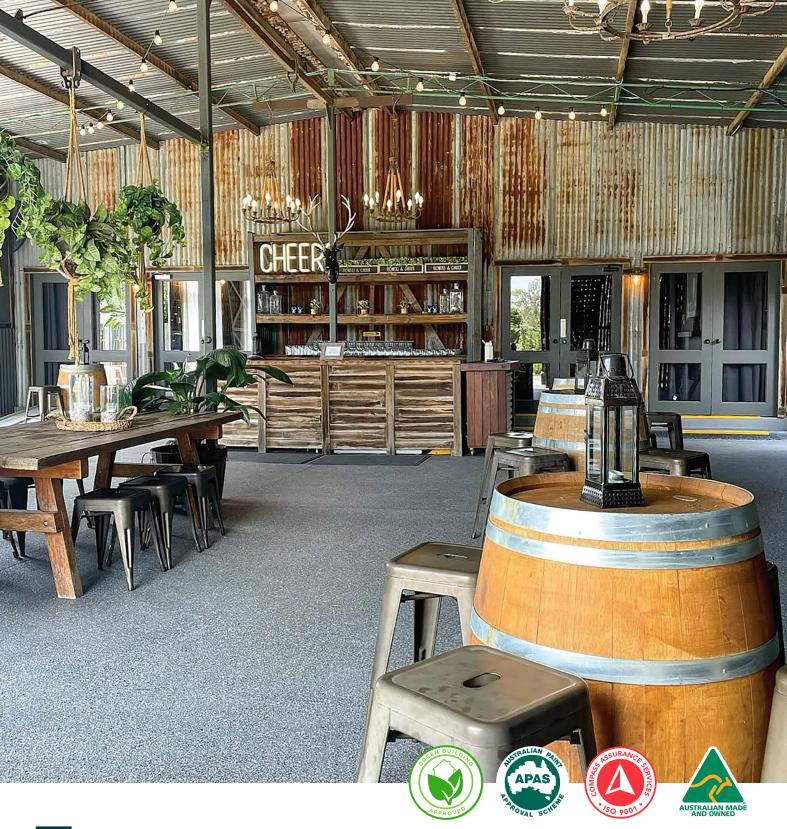

### Redefining the coatings industry

Hyper Flake® is a decorative flooring system that captures the beauty and warmth of natural stone finish. An alternative to the traditional polished floor, offering a consistent polished concrete look and a finish that has been formulated with durability at the forefront of requirements.

Hyper Flake® Systems completed in our Crystal Finish have a satin, semi-textured and seamless finish offering a modern, tough, hygienic and grout-free floor. Our Diamond Finish will take your floor to another level of sophistication with additional depth and gloss.

Hyper Flake® Signature Series is an easy to maintain long term solution that brings elegance into your space. Don't settle for anything less than stunning!

#### **RECOMMENDED USES:**

- Living rooms
- Kitchens
- Driveways
- ShowroomsFoyers
- Entertainment areas
- Patios