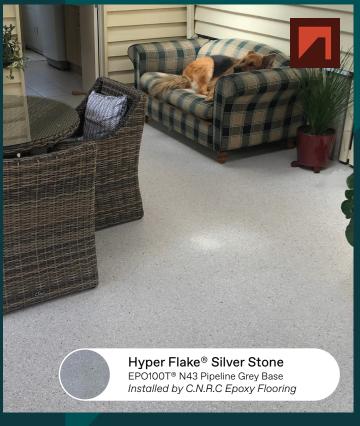

# Signature Series HYPER FLAKE® The *High-end* Flooring Solution

### Redefining the coatings industry

Hyper Flake® is a decorative flooring system that captures the beauty and warmth of natural stone finish. An alternative to the traditional polished floor, offering a consistent polished concrete look and a finish that has been formulated with durability at the forefront of requirements.

Hyper Flake® Systems completed in our Crystal Finish have a satin, semi-textured and seamless finish offering a modern, tough, hygienic and grout-free floor. Our Diamond Finish will take your floor to another level of sophistication with additional depth and gloss.

Hyper Flake® Signature Series is an easy to maintain long term solution that brings elegance into your space. Don't settle for anything less than stunning!