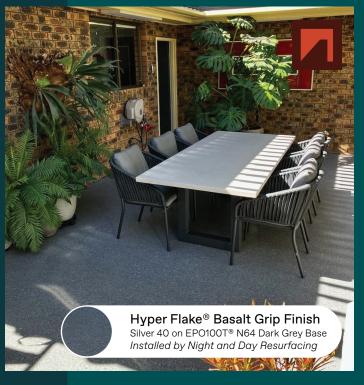

Hyper Flake® Systems completed in our Crystal Finish have a satin, semi-textured and seamless finish offering a modern, tough, hygienic and grout-free floor. Our Diamond Finish will take your floor to another level of sophistication with additional depth and gloss.

Hyper Flake® Signature Series is an easy to maintain long term solution that brings elegance into your space. Don't settle for anything less than stunning!

#### **RECOMMENDED USES:**

- Living rooms
- Kitchens
- Driveways
- ShowroomsFoyers
- Entertainment areas
- Patios