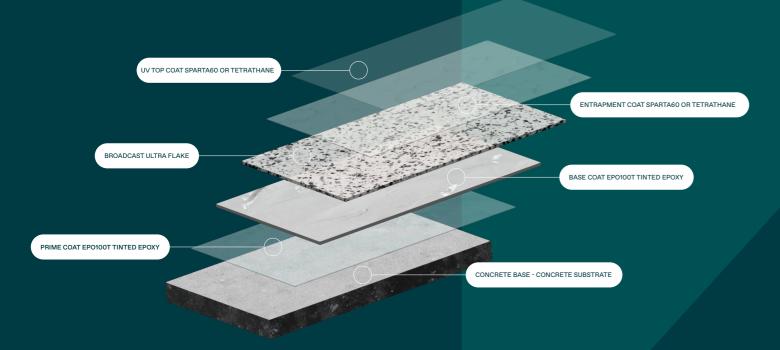

#### Ultra Flake® Essential Finish **5 Coat System**

AUSTRALIAN OWNED. AUSTRALIAN MANUFACTURED.

SEE ULTRA FLAKE® IN YOUR OWN SPACE WITH APC'S VISUALISER

Simply upload a photo, then select your preferred APC system and colour to visualise how it will look in real time.

#### Redefining the coatings industry

Ultra Flake® is a decorative, hard wearing, mould resistant and hygienic coating system that is perfect for any home or commercial area. This application is available in 5 varieties of finishes to suit both interior and exterior settings. From a semi-textured and slip resistant patio to a high gloss and smooth interior of home or office, we offer finishes to suit every client. Due to its range of colour options, Ultra Flake® systems have become a desirable and competitive modern flooring alternative to carpet and tiles.